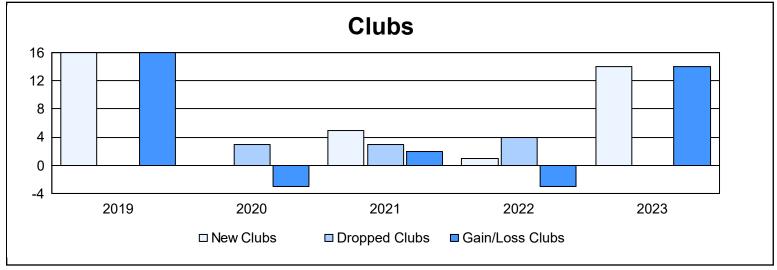

District 3232F2 As of June 2023 Cumulative

| Year      | New<br>Clubs | Dropped<br>Clubs | Gain/<br>Loss<br>Clubs | New<br>Members | Charter<br>Members | Reinstate<br>Members | Transfer<br>Members | Total<br>Member<br>Added | Total<br>Members<br>Dropped | Gain/<br>Loss<br>Members |
|-----------|--------------|------------------|------------------------|----------------|--------------------|----------------------|---------------------|--------------------------|-----------------------------|--------------------------|
| 2018-2019 | 16           | 0                | 16                     | 597            | 399                | 25                   | 5                   | 1,026                    | 389                         | 637                      |
| 2019-2020 | 0            | 3                | -3                     | 161            | 35                 | 118                  | 8                   | 322                      | 879                         | -557                     |
| 2020-2021 | 5            | 3                | 2                      | 267            | 123                | 10                   | 0                   | 400                      | 422                         | -22                      |
| 2021-2022 | 1            | 4                | -3                     | 326            | 53                 | 25                   | 0                   | 404                      | 538                         | -134                     |
| 2022-2023 | 14           | 0                | 14                     | 330            | 344                | 29                   | 6                   | 709                      | 373                         | 336                      |
| Average   | 7            | 2                | 5                      | 336            | 191                | 41                   | 4                   | 572                      | 520                         | 52                       |